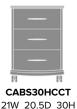

Model: CABS30HCCT 21W 20.5D 30H

Durable Finish Kwalu's proprietary finish doesn't have any of the drawbacks of wood. The finish is moisture impervious, easy to clean and maintenance-free.

**Curved Front** The graceful curved front is a signature Camelot feature.