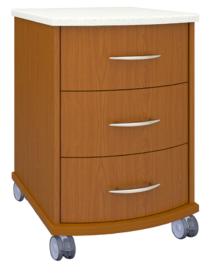

## Camelot Mobile Cabinet 3 Drawers

Kwalu's Camelot Mobile Cabinet with Corian<sup>®</sup> top is designed exclusively for the healthcare market. The Camelot collection brings a modern edge to a classic design with drawers, top and platform featuring a curved design and vertical grain design on the front. Gently rounded corners and tops with a 3/8" edge banding and bullnose profile eliminate sharp edges. Styles included a 1 door, 1 drawer and a three drawer; both with 3" twin wheel front locking Tente casters. The Corian<sup>®</sup> top is optional. This product is designed for personal items and supplies. It is not intended for clothing storage.

Model: CABS30HCCT 21W 20.5D 30H

Durable Finish Kwalu's proprietary finish doesn't have any of the drawbacks of wood. The finish is moisture impervious, easy to clean and maintenance-free.

**Curved Front** The graceful curved front is a signature Camelot feature.

Features

**Corian® Top** Available with a 1" thick Corian® top in Linen finish.

Bumper Protection Bumper protection keeps unit in pristine condition and protects unit from bumps and scuffs.

**Optional Kwalu Top** Available with a <sup>3</sup>/<sub>4</sub>" top made of Kwalu's proprietary material.