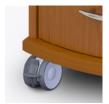

## Camelot Mobile Cabinet 3 Drawers

Kwalu's Camelot Mobile Cabinet with Corian<sup>®</sup> top is designed exclusively for the healthcare market. The Camelot collection brings a modern edge to a classic design with drawers, top and platform featuring a curved design and vertical grain design on the front. Gently rounded corners and tops with a 3/8" edge banding and bullnose profile eliminate sharp edges. Styles included a 1 door, 1 drawer and a three drawer; both with 3" twin wheel front locking Tente casters. The Corian<sup>®</sup> top is optional. This product is designed for personal items and supplies. It is not intended for clothing storage.