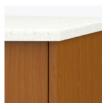

## Camelot Mobile Cabinet 3 Drawers

Kwalu's Camelot Mobile Cabinet with Corian<sup>®</sup> top is designed exclusively for the healthcare market. The Camelot collection brings a modern edge to a classic design with drawers, top and platform featuring a curved design and vertical grain design on the front. Gently rounded corners and tops with a 3/8" edge banding and bullnose profile eliminate sharp edges. Styles included a 1 door, 1 drawer and a three drawer; both with 3" twin wheel front locking Tente casters. The Corian<sup>®</sup> top is optional. This product is designed for personal items and supplies. It is not intended for clothing storage.

Features

**Corian® Top** Available with a 1" thick Corian® top in Linen finish.

Bumper Protection Bumper protection keeps unit in pristine condition and protects unit from bumps and scuffs.

**Optional Kwalu Top** Available with a <sup>3</sup>/<sub>4</sub>" top made of Kwalu's proprietary material.