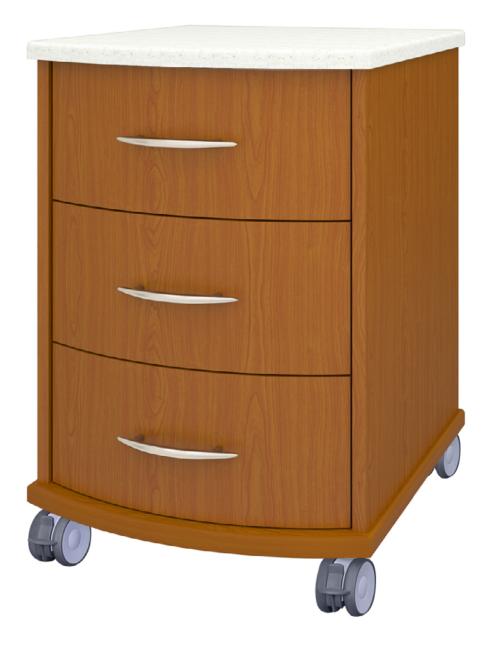

## Camelot Mobile Cabinet 3 Drawers

Kwalu's Camelot Mobile Cabinet with Corian<sup>®</sup> top is designed exclusively for the healthcare market. The Camelot collection brings a modern edge to a classic design with drawers, top and platform featuring a curved design and vertical grain design on the front. Gently rounded corners and tops with a 3/8" edge banding and bullnose profile eliminate sharp edges. Styles included a 1 door, 1 drawer and a three drawer; both with 3" twin wheel front locking Tente casters. The Corian<sup>®</sup> top is optional. This product is designed for personal items and supplies. It is not intended for clothing storage.

Model: CABS30HCCT 21W 20.5D 30H

Durable Finish Kwalu's proprietary finish doesn't have any of the drawbacks of wood. The finish is moisture impervious, easy to clean and maintenance-free.

**Curved Front** The graceful curved front is a signature Camelot feature.

Features

**Corian® Top** Available with a 1" thick Corian® top in Linen finish.

Bumper Protection Bumper protection keeps unit in pristine condition and protects unit from bumps and scuffs.

**Optional Kwalu Top** Available with a <sup>3</sup>/<sub>4</sub>" top made of Kwalu's proprietary material.